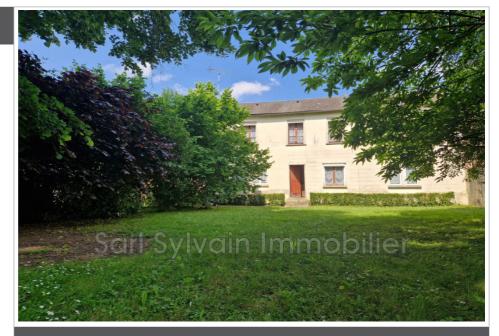

## Mansion Troissereux ref. 102V2875M - Mandat n°N063

## NEAR BEAUVAIS, LOCAL AMENITIES - HOUSE WITH GREAT POTENTIAL - LARGE OUTBUILDING

House comprising a large entrance which can be converted into a living room, a large kitchen, a living room, a toilet and a laundry room. Upstairs a corridor leading to four bedrooms and a bathroom with toilet.

A laundry area attached to the house with convertible attic.

An outbuilding with garage, workshop, cellar and large part with a good height under roof with frame and recent roof.

All on enclosed grounds of approximately 1630 m<sup>2</sup> with a large parking space at the front of the house and a pretty, quiet garden with trees at the back.