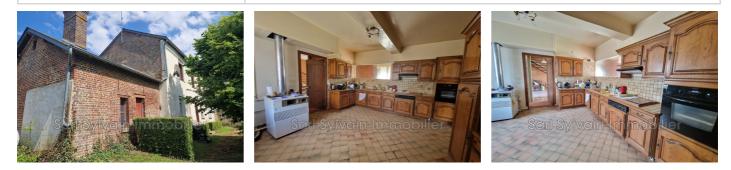

## NEAR BEAUVAIS, LOCAL AMENITIES - HOUSE WITH GREAT POTENTIAL - LARGE OUTBUILDING

House comprising a large entrance which can be converted into a living room, a large kitchen, a living room, a toilet and a laundry room. Upstairs a corridor leading to four bedrooms and a bathroom with toilet.

A laundry area attached to the house with convertible attic.

An outbuilding with garage, workshop, cellar and large part with a good height under roof with frame and recent roof.

All on enclosed grounds of approximately 1630 m<sup>2</sup> with a large parking space at the front of the house and a pretty, quiet garden with trees at the back.