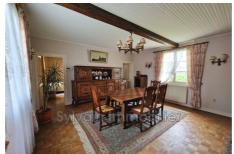

## Longère SNM 6 Formerie

TOWN WITH ALL SHOPS - SINGLE-STORY LIVING AREA - 4000 M² OF LAND Farmhouse comprising an entrance leading to a living room with insert fireplace opening onto a bright kitchen, a living room with its open fireplace, two bedrooms, one of which has a water point, an office (or small bedroom), a shower room and a separate toilet. Upstairs, attic space that can be converted with a sleeping area already fitted out. In the continuity of the house, numerous outbuildings including a laundry room with water and electricity, several workshops, woodshed, garden sheds as well as a garage with workshop and toilet. All on a flat and enclosed plot of approximately 4000 m² including a pasture, with a second access at the rear, ideal for animals. The advantages of this property: new boiler, low property tax, quiet location and close to shops. To visit without delay!