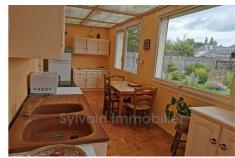

## Longère SNM 6 Formerie

TOWN WITH ALL SHOPS - SINGLE-STORY LIVING AREA - 4000 M² OF LAND Farmhouse comprising an entrance leading to a living room with insert fireplace opening onto a bright kitchen, a living room with its open fireplace, two bedrooms, one of which has a water point, an office (or small bedroom), a shower room and a separate toilet. Upstairs, attic space that can be converted with a sleeping area already fitted out. In the continuity of the house, numerous outbuildings including a laundry room with water and electricity, several workshops, woodshed, garden sheds as well as a garage with workshop and toilet. All on a flat and enclosed plot of approximately 4000 m² including a pasture, with a second access at the rear, ideal for animals. The advantages of this property: new boiler, low property tax, quiet location and close to shops. To visit without delay!