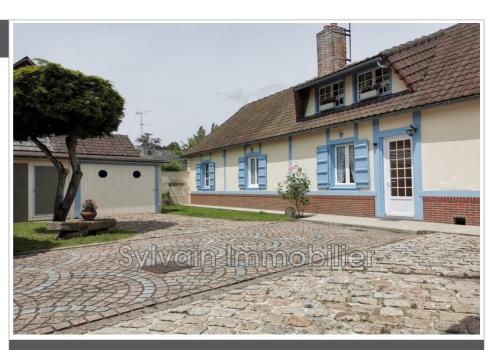

## Longère SNM 6 Formerie

TOWN WITH ALL SHOPS - SINGLE-STORY LIVING AREA - 4000 M² OF LAND Farmhouse comprising an entrance leading to a living room with insert fireplace opening onto a bright kitchen, a living room with its open fireplace, two bedrooms, one of which has a water point, an office (or small bedroom), a shower room and a separate toilet. Upstairs, attic space that can be converted with a sleeping area already fitted out. In the continuity of the house, numerous outbuildings including a laundry room with water and electricity, several workshops, woodshed, garden sheds as well as a garage with workshop and toilet. All on a flat and enclosed plot of approximately 4000 m² including a pasture, with a second access at the rear, ideal for animals. The advantages of this property: new boiler, low property tax, quiet location and close to shops. To visit without delay!