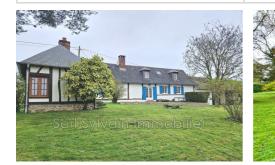

## BEAUTIFUL CHARACTER LONGERE - IDEAL SECONDARY HOME

Charming farmhouse where the charm of the old has been preserved, comprising an entrance to the living room with fireplace insert, a living room, a fitted and equipped kitchen, a large bedroom with dressing room, a bathroom and a separate toilet with washbasin.