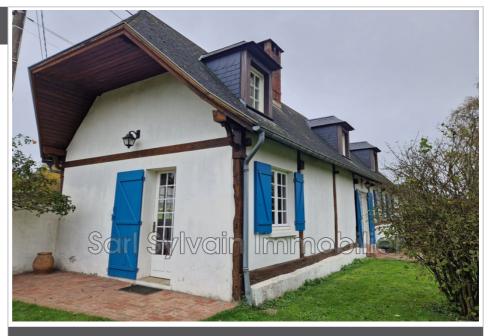

## BEAUTIFUL CHARACTER LONGERE - IDEAL SECONDARY HOME

Charming farmhouse where the charm of the old has been preserved, comprising an entrance to the living room with fireplace insert, a living room, a fitted and equipped kitchen, a large bedroom with dressing room, a bathroom and a separate toilet with washbasin.

Upstairs, a large landing serving two bedrooms, a shower room and a separate toilet.

Numerous outbuildings including garage with attic, cart shed, buildings and cellar. Another outbuilding divided into two parts with an old bread oven. All on a plot of approximately 1855 m<sup>2</sup> enclosed by hedges. Fees and charges : 297 000 € fees included