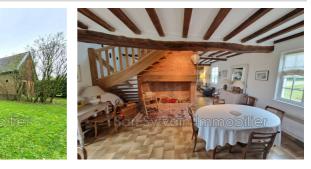

## BEAUTIFUL CHARACTER LONGERE - IDEAL SECONDARY HOME

Charming farmhouse where the charm of the old has been preserved, comprising an entrance to the living room with fireplace insert, a living room, a fitted and equipped kitchen, a large bedroom with dressing room, a bathroom and a separate toilet with washbasin.

Upstairs, a large landing serving two bedrooms, a shower room and a separate toilet.

Numerous outbuildings including garage with attic, cart shed, buildings and cellar. Another outbuilding divided into two parts with an old bread oven. All on a plot of approximately 1855 m<sup>2</sup> enclosed by hedges. Fees and charges : 297 000 € fees included